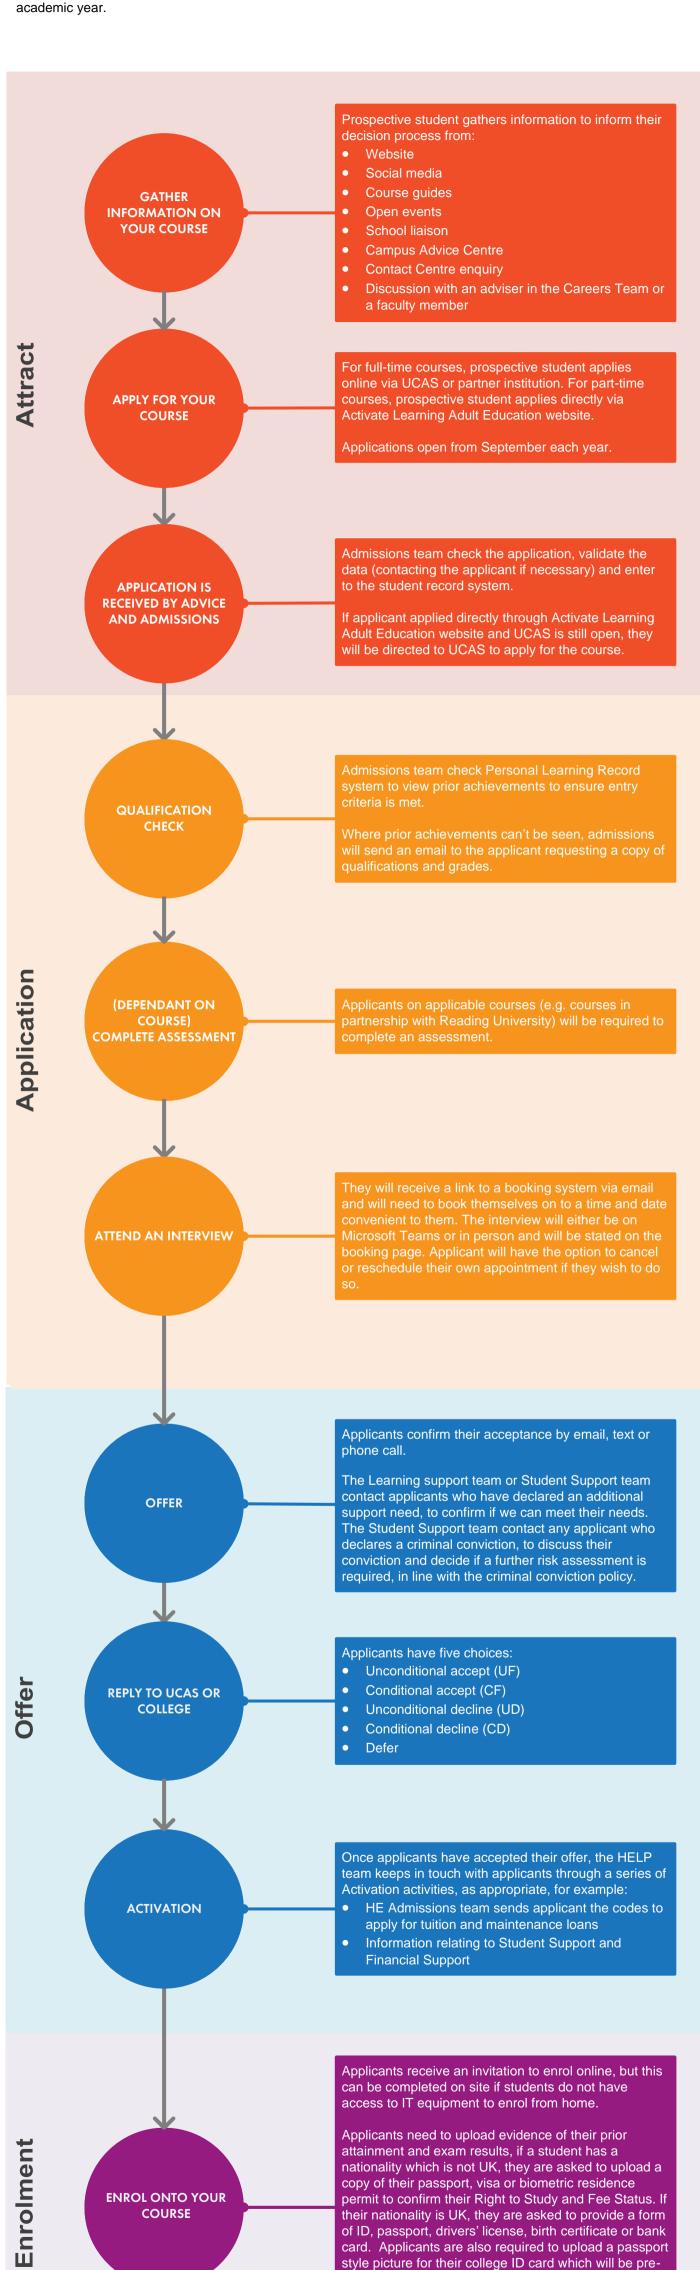

## **Procedure Statement**

This procedure states the process by which students apply and enrol to full-time higher education programmes at Activate Learning.

A step-by-step guide to joining full time or substantive part-time courses which commence at the start of the academic year.