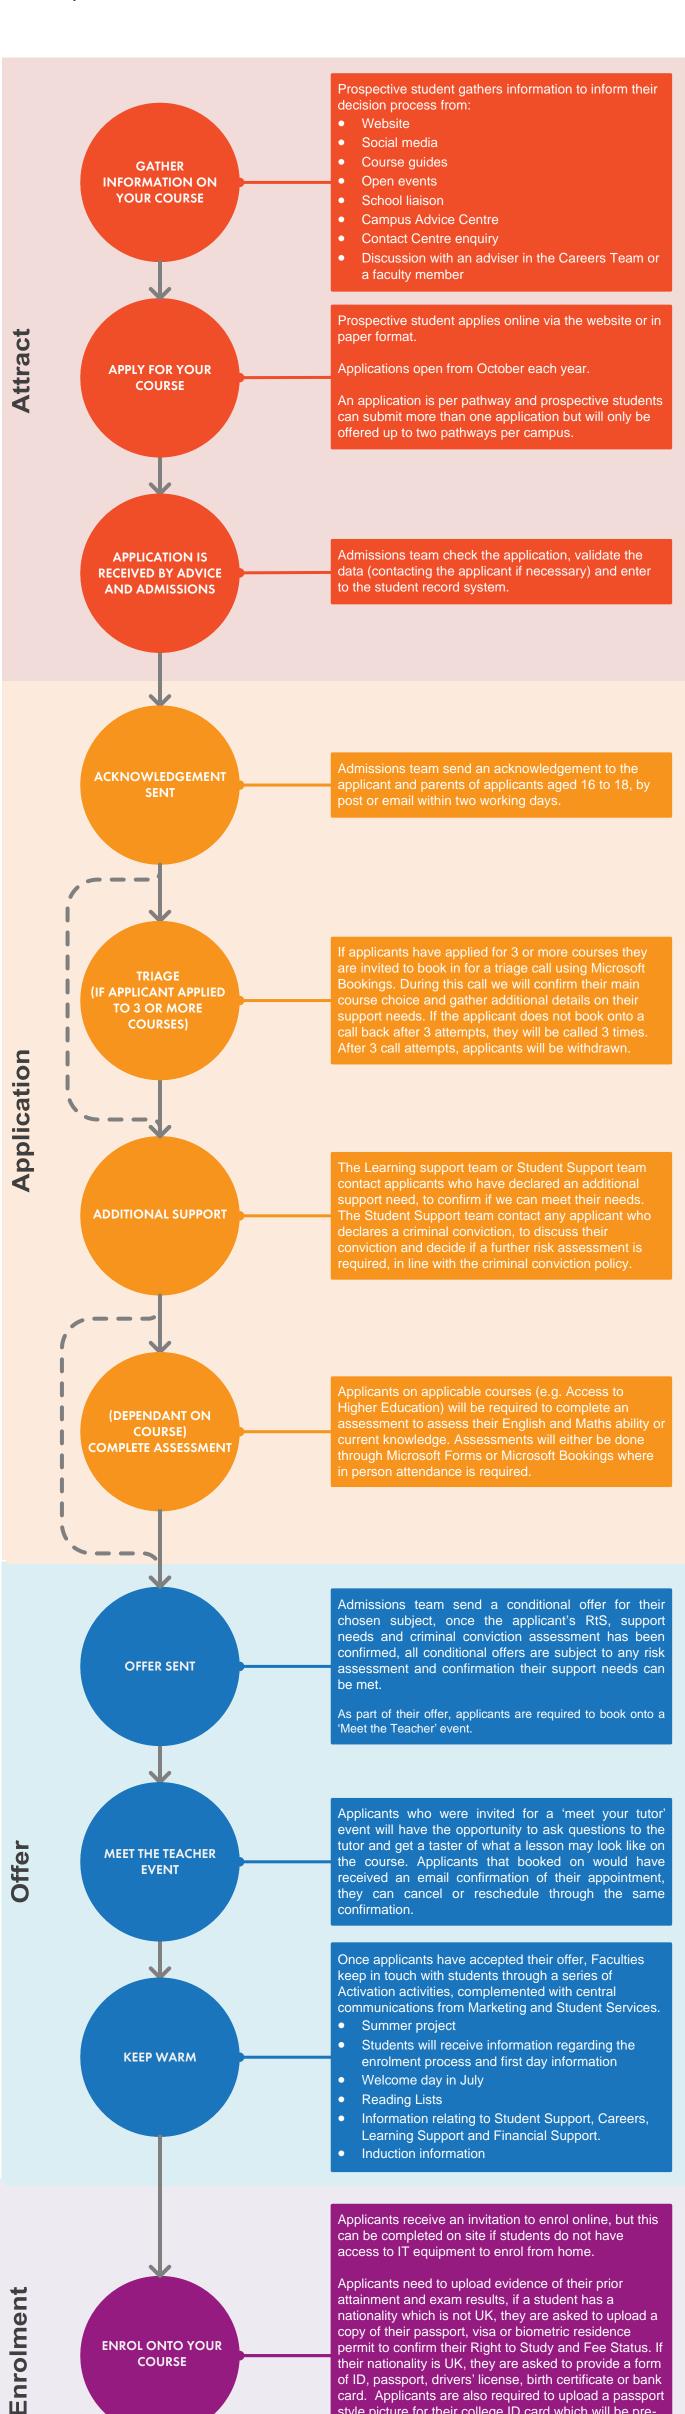

## **Procedure Statement**

This procedure states the process by which students apply and enrol to full-time further education programmes at Activate Learning.

A step-by-step guide to joining full time or substantive part-time courses which commence at the start of the academic year.

**COURSE** 

their nationality is UK, they are asked to provide a form of ID, passport, drivers' license, birth certificate or bank card. Applicants are also required to upload a passport style picture for their college ID card which will be preprinted, and lanyards will be available for collection during connect to college week. Lanyards must be worn at all times when students are on site.

Applicants to pay any due fees as per our fees policy.