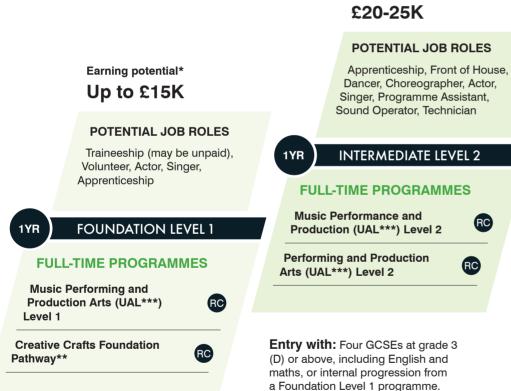

# PERFORMING AND PRODUCTION ARTS PATHWAY

>> Go online for full pathways information www.activatelearning.ac.uk



Earning potential\*

Entry with: Evidence of engagement in learning.

£25-30K

#### **POTENTIAL JOB ROLES**

Earning potential\*

Musical Theatre Performer. Actor, Dancer, Singer, Stagehand, Location Scout, Technician, Agents Assistant, Assistant Director, Arts Administrator, Music Technician, Music Producer, Band Member, Entertainer, Presenter, Venue/ Events Coordinator. Set and Costume Designer, Apprenticeship

## **ADVANCED LEVEL 3**

## FULL-TIME PROGRAMMES **Music Performance**

(UAL\*\*\*) Level 3 **Music Production** RC (UAL\*\*\*) Level 3 **Performing and Production** RC Arts: Acting (UAL\*\*\*) Level 3

Performing and Production RC Arts: Dance (UAL\*\*\*) Level 3

Performing and Production Arts: Musical Theatre (UAL\*\*\*) Level 3

**Technical Theatre and Stage** Management (UAL