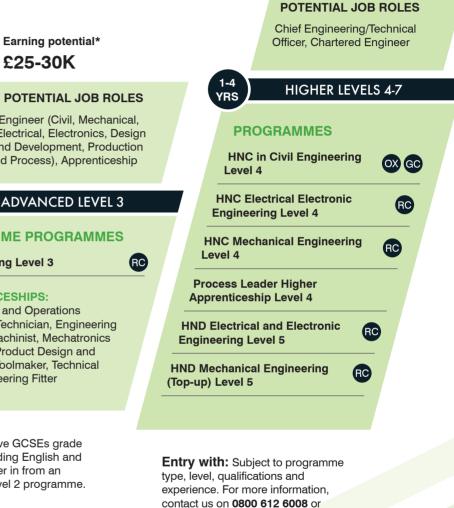

## ENGINEERING PATHWAY

So online for full pathways information www.activatelearning.ac.uk

## Earning potential\* £35-50K+

visit www.activatelearning.ac.uk/

contact-us/enquiries

\*£  $K = \pounds$  Thousands. Earning potential figures are from National Careers Service website and Emsi (2018), and are meant as indicators only. No guarantee is made that obtaining a certain qualification will enable you to earn a certain wage. Please note these are just examples of job roles that could be achieved. However, in some instances, employers could require you to have further qualifications and/or relevant experience.

BW Bracknell and Wokingham College RC Reading College

Programme locations: