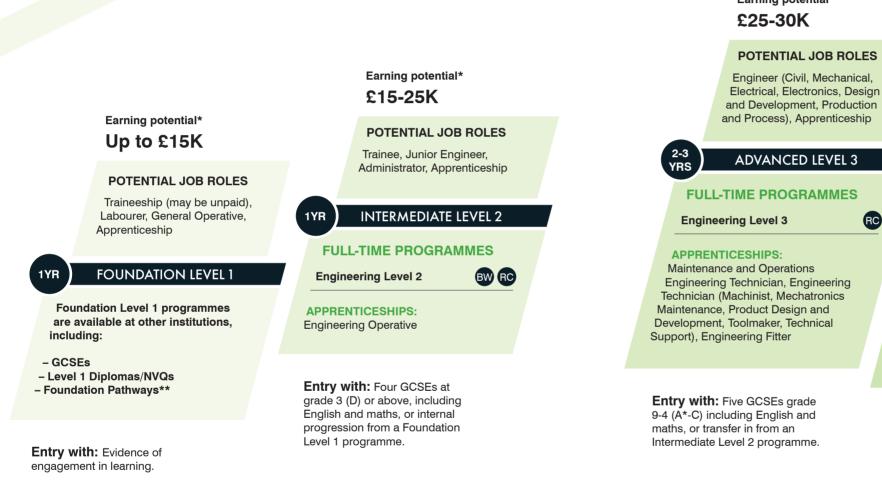

## ENGINEERING PATHWAY

So online for full pathways information www.activatelearning.ac.uk

## Earning potential\* £35-50K+

visit www.activatelearning.ac.uk/

contact-us/enquiries

\*£  $K = \pounds$  Thousands. Earning potential figures are from National Careers Service website and Emsi (2018), and are meant as indicators only. No guarantee is made that obtaining a certain qualification will enable you to earn a certain wage. Please note these are just examples of job roles that could be achieved. However, in some instances, employers could require you to have further qualifications and/or relevant experience.

BW Bracknell and Wokingham College RC Reading College

Programme locations: